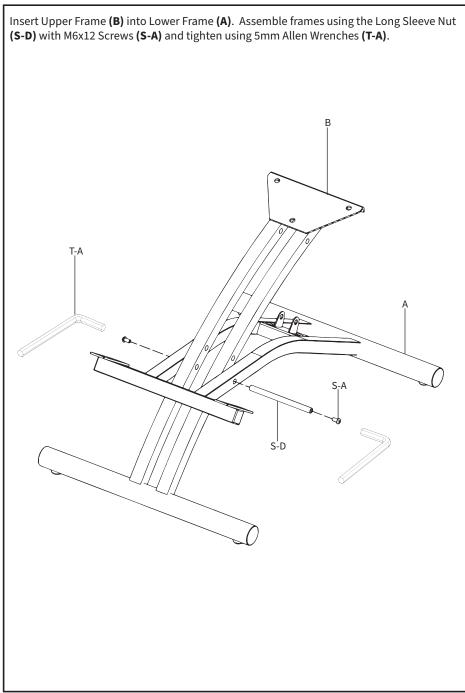

of the installation, please call a qualified technician. Check carefully to make sure there are no missing or defective parts. Improper installation may cause damage or serious injury. Use this product on a stable, level surface. Do not use this product for any purpose that is not explicitly specified in this manual. Do not exceed weight capacity. Do not stand on this product. We cannot be liable for damage or injury caused by improper mounting, incorrect assembly, or inappropriate use.

# 🗥 WARNING: CHOKING HAZARD

SMALL PARTS - NOT FOR CHILDREN UNDER 3 YEARS. ADULT SUPERVISION IS REQUIRED.

**WARNING:** THIS PRODUCT CAN RESTRICT CIRCULATION TO LEGS WITH PROLONGED USE.







DO NOT EXCEED WEIGHT CAPACITY. Failure to do so may result in serious injury.



### ASSEMBLY STEPS

#### STEP 1



#### STEP 2



#### STEP 3



#### STEP 4



#### STEP 5

Assemble Knee Pad (E) to front of Lower Frame (A) using M6x20mm Screws with Washers (S-C) and tighten with 5mm Allen Wrench (T-A).









#### Open Monday - Friday 7:00am - 7:00pm CST,

our dedicated support team can offer immediate assistance with rapid response times. If any parts are received damaged or defective, please contact us. We are happy to replace parts to ensure you have a fully functioning product.