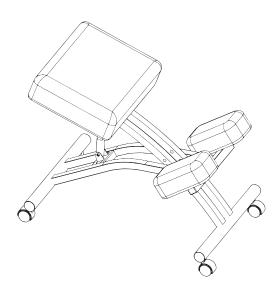

# Black Kneeling Chair with Wheels

Instruction Manual



## SKU: CHAIR-K05B



Scan the QR code with your mobile device or follow the link for helpful videos and specifications related to this product.

https://vivo-us.com/products/chair-k05b

GET IN TOUCH | Monday-Friday from 7:00am-7:00pm CST



help@vivo-us.com



B

www.vivo-us.com Chat live with an agent!



309-278-5303

## κ WARNING!

If you do not understand these directions, or if you have any doubts about the safety of the installation, please call a qualified technician. Check carefully to make sure there are no missing or defective parts. Improper installation may cause damage or serious injury. Use this product on a stable, level surface. Do not use this product for any purpose that is not explicitly specified in this manual. Do not exceed weight capacity. Do not stand on this pro