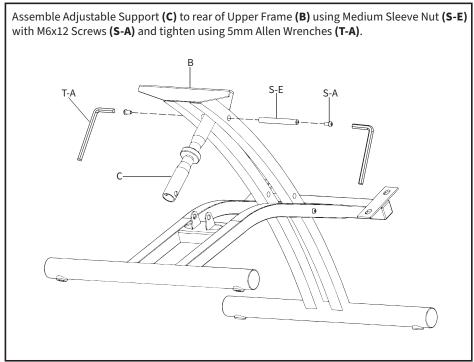

tion, please call a qualified technician. Check carefully to make sure there are no missing or defective parts. Improper installation may cause damage or serious injury. Use this product on a stable, level surface. Do not use this product for any purpose that is not explicitly specified in this manual. Do not exceed weight capacity. Do not stand on this product. We cannot be liable for damage or injury caused by improper mounting, incorrect assembly, or inappropriate use.

# 🗥 WARNING: CHOKING HAZARD

SMALL PARTS - NOT FOR CHILDREN UNDER 3 YEARS. ADULT SUPERVISION IS REQUIRED.

**WARNING:** THIS PRODUCT CAN RESTRICT CIRCULATION TO LEGS WITH PROLONGED USE.







DO NOT EXCEED WEIGHT CAPACITY. Failure to do so may result in serious injury.



### ASSEMBLY STEPS

#### STEP 1



#### STEP 2



#### STEP 3



#### STEP 4



#### STEP 5

Assemble Knee Pad (E) to front of Lower Frame (A) using M6x20mm Screws with Washers (S-C) and tighten with 5mm Allen Wrench (T-A).









#### Open Monday - Friday 7:00am - 7:00pm CST,

our dedicated support team can offer immediate assistance with rapid response times. If any parts are received damaged or defective, please contact us. We are happy to replace parts to ensure you have a fully functioning product.