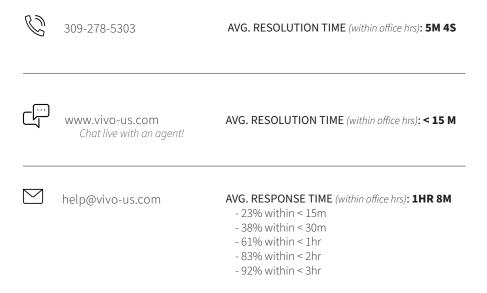

opriate use.

# 🗥 WARNING: CHOKING HAZARD

SMALL PARTS - NOT FOR CHILDREN UNDER 3 YEARS. ADULT SUPERVISION IS REQUIRED.

**WARNING:** THIS PRODUCT CAN RESTRICT CIRCULATION TO LEGS WITH PROLONGED USE.







DO NOT EXCEED WEIGHT CAPACITY. Failure to do so may result in serious injury.



### ASSEMBLY STEPS

#### STEP 1



#### STEP 2



#### STEP 3



#### STEP 4



#### STEP 5

Assemble Knee Pad (E) to front of Lower Frame (A) using M6x20mm Screws with Washers (S-C) and tighten with 5mm Allen Wrench (T-A).









#### Open Monday - Friday 7:00am - 7:00pm CST,

our dedicated support team can offer immediate assistance with rapid response times. If any parts are received damaged or defective, please contact us. We are happy to replace parts to ensure you have a fully functioning product.