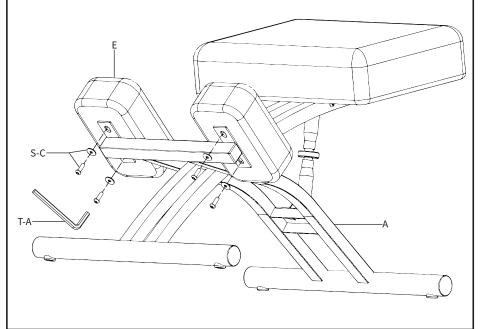

#### STEP 5

Assemble Knee Pad (E) to front of Lower Frame (A) using M6x20mm Screws with Washers (S-C) and tighten with 5mm Allen Wrench (T-A).