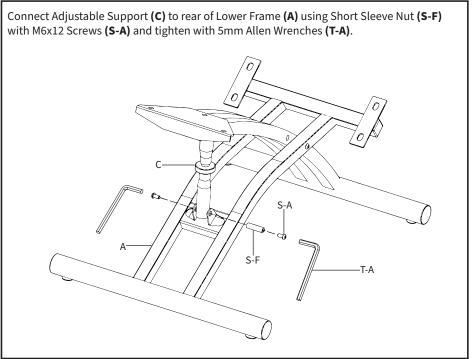

ll a qualified technician. Check carefully to make sure there are no missing or defective parts. Improper installation may cause damage or serious injury. Use this product on a stable, level surface. Do not use this product for any purpose that is not explicitly specified in this manual. Do not exceed weight capacity. Do not stand on this product. We cannot be liable for damage or injury caused by improper mounting, incorrect assembly, or inappropriate use.

# 🗥 WARNING: CHOKING HAZARD

SMALL PARTS - NOT FOR CHILDREN UNDER 3 YEARS. ADULT SUPERVISION IS REQUIRED.

**WARNING:** THIS PRODUCT CAN RESTRICT CIRCULATION TO LEGS WITH PROLONGED USE.







DO NOT EXCEED WEIGHT CAPACITY. Failure to do so may result in serious injury.



### ASSEMBLY STEPS

#### STEP 1



#### STEP 2



#### STEP 3



#### STEP 4



#### STEP 5

Assemble Knee Pad (E) to front of Lower Frame (A) using M6x20mm Screws with Washers (S-C) and tighten with 5mm Allen Wrench (T-A).









#### Open Monday - Friday 7:00am - 7:00pm CST,

our dedicated support team can offer immediate assistance with rapid response times. If any parts are received damaged or defective, please contact us. We are happy to replace parts to ensure you have a fully functioning product.