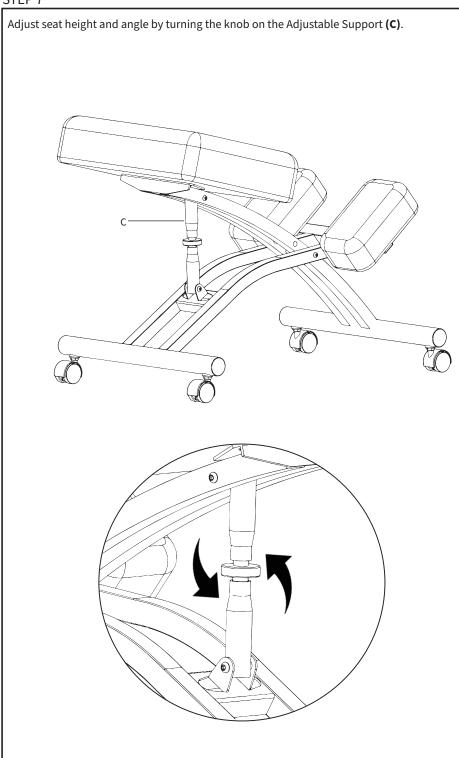

oduct on a stable, level surface. Do not use this product for any purpose that is not explicitly specified in this manual. Do not exceed weight capacity. Do not stand on this product. We cannot be liable for damage or injury caused by improper mounting, incorrect assembly, or inappropriate use.

# 🗥 WARNING: CHOKING HAZARD

SMALL PARTS - NOT FOR CHILDREN UNDER 3 YEARS. ADULT SUPERVISION IS REQUIRED.

**WARNING:** THIS PRODUCT CAN RESTRICT CIRCULATION TO LEGS WITH PROLONGED USE.







DO NOT EXCEED WEIGHT CAPACITY. Failure to do so may result in serious injury.



### ASSEMBLY STEPS

#### STEP 1



#### STEP 2



#### STEP 3



#### STEP 4



#### STEP 5

Assemble Knee Pad (E) to front of Lower Frame (A) using M6x20mm Screws with Washers (S-C) and tighten with 5mm Allen Wrench (T-A).









#### Open Monday - Friday 7:00am - 7:00pm CST,

our dedicated support team can offer immediate assistance with rapid response times. If any parts are received damaged or defective, please contact us. We are happy to replace parts to ensure you have a fully functioning product.