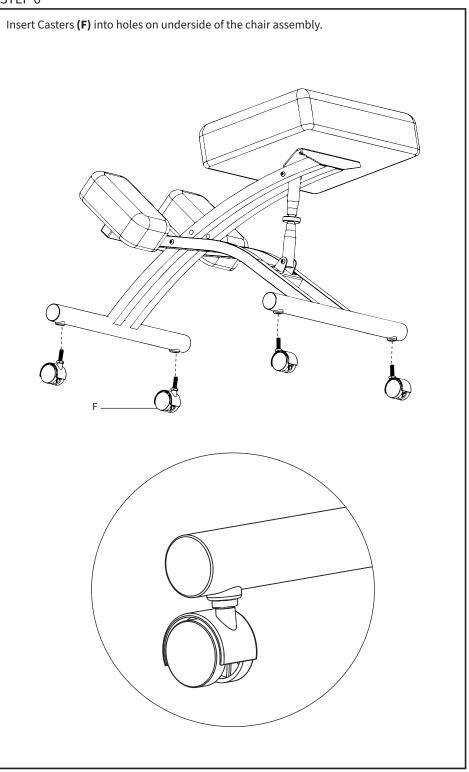

product on a stable, level surface. Do not use this product for any purpose that is not explicitly specified in this manual. Do not exceed weight capacity. Do not stand on this product. We cannot be liable for damage or injury caused by improper mounting, incorrect assembly, or inappropriate use.

# 🗥 WARNING: CHOKING HAZARD

SMALL PARTS - NOT FOR CHILDREN UNDER 3 YEARS. ADULT SUPERVISION IS REQUIRED.

**WARNING:** THIS PRODUCT CAN RESTRICT CIRCULATION TO LEGS WITH PROLONGED USE.







DO NOT EXCEED WEIGHT CAPACITY. Failure to do so may result in serious injury.



### ASSEMBLY STEPS

#### STEP 1



#### STEP 2



#### STEP 3



#### STEP 4



#### STEP 5

Assemble Knee Pad (E) to front of Lower Frame (A) using M6x20mm Screws with Washers (S-C) and tighten with 5mm Allen Wrench (T-A).









#### Open Monday - Friday 7:00am - 7:00pm CST,

our dedicated support team can offer immediate assistance with rapid response times. If any parts are received damaged or defective, please contact us. We are happy to replace parts to ensure you have a fully functioning product.