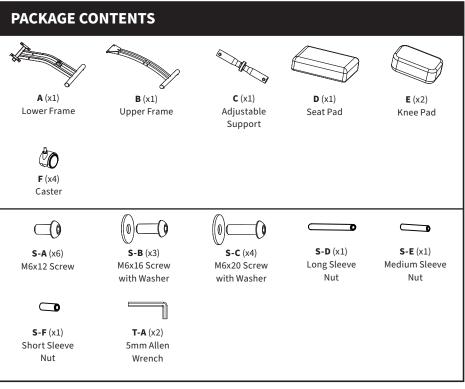

!



309-278-5303

## κ WARNING!

If you do not understand these directions, or if you have any doubts about the safety of the installation, please call a qualified technician. Check carefully to make sure there are no missing or defective parts. Improper installation may cause damage or serious injury. Use this product on a stable, level surface. Do not use this product for any purpose that is not explicitly specified in this manual. Do not exceed weight capacity. Do not stand on this product. We cannot be liable for damage or injury caused by improper mounting, incorrect assembly, or inappropriate use.

# 🗥 WARNING: CHOKING HAZARD

SMALL PARTS - NOT FOR CHILDREN UNDER 3 YEARS. ADULT SUPERVISION IS REQUIRED.

**WARNING:** THIS PRODUCT CAN RESTRICT CIRCULATION TO LEGS WITH PROLONGED USE.







DO NOT EXCEED WEIGHT CAPACITY. Failure to do so may result in serious injury.



### ASSEMBLY STEPS

#### STEP 1



#### STEP 2



#### STEP 3



#### STEP 4



#### STEP 5

Assemble Knee Pad (E) to front of Lower Frame (A) using M6x20mm Screws with Washers (S-C) and tighten with 5mm Allen Wrench (T-A).









#### Open Monday - Friday 7:00am - 7:00pm CST,

our dedicated support team can offer immediate assistance with rapid response times. If any parts are received damaged or defective, please contact us. We are happy to replace parts to ensure you have a fully functioning product.