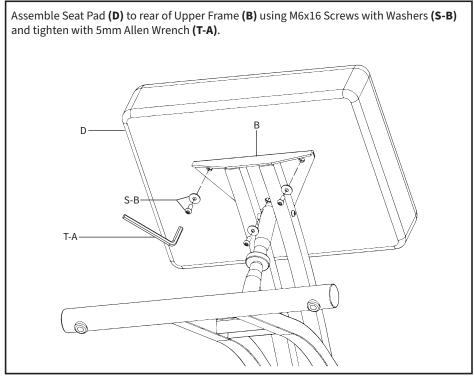

technician. Check carefully to make sure there are no missing or defective parts. Improper installation may cause damage or serious injury. Use this product on a stable, level surface. Do not use this product for any purpose that is not explicitly specified in this manual. Do not exceed weight capacity. Do not stand on this product. We cannot be liable for damage or injury caused by improper mounting, incorrect assembly, or inappropriate use.

# 🗥 WARNING: CHOKING HAZARD

SMALL PARTS - NOT FOR CHILDREN UNDER 3 YEARS. ADULT SUPERVISION IS REQUIRED.

**WARNING:** THIS PRODUCT CAN RESTRICT CIRCULATION TO LEGS WITH PROLONGED USE.







DO NOT EXCEED WEIGHT CAPACITY. Failure to do so may result in serious injury.



### ASSEMBLY STEPS

#### STEP 1



#### STEP 2



#### STEP 3



#### STEP 4



#### STEP 5

Assemble Knee Pad (E) to front of Lower Frame (A) using M6x20mm Screws with Washers (S-C) and tighten with 5mm Allen Wrench (T-A).









#### Open Monday - Friday 7:00am - 7:00pm CST,

our dedicated support team can offer immediate assistance with rapid response times. If any parts are received damaged or defective, please contact us. We are happy to replace parts to ensure you have a fully functioning product.